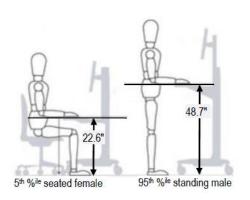

### Struggles

- Buy-in of BIFMA height range 22.6"- 48.7"
  - Internally
  - Furniture vendor