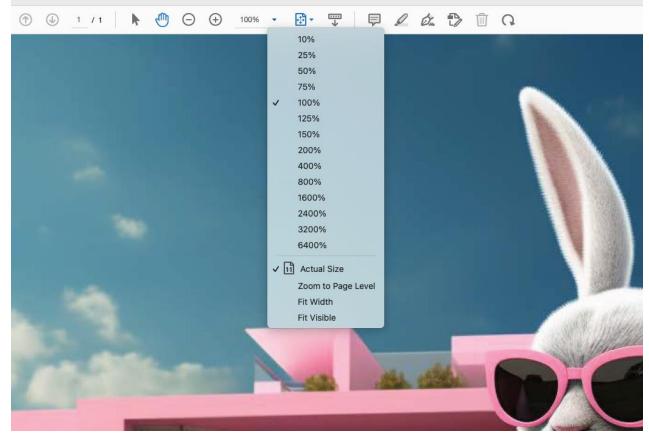

## **Proof your work!**

Open the working file in Adobe Acrobat Pro (idealy).

Look at the important details at **100%** magnification.

Now, check the size dimensions of your PDF pages by hovering your mouse in the bottom left corner of Acrobat Reader (when the file is open) and you should see the print size the file has been rendered out as.