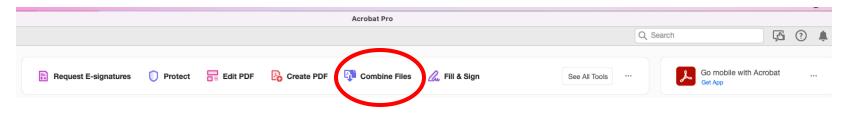

## Bundle the newly created jpegs to a new PDF!

#### Choose combine files,

Navigate to the newly created jpegs and "add them"

Combine the files and wait, watch the progress bar!