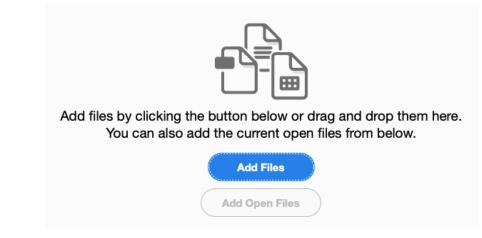

## Bundle the newly created jpegs to a new PDF!

#### Choose combine files,

Navigate to the newly created jpegs and "add them"

Combine the files and wait, watch the progress bar!