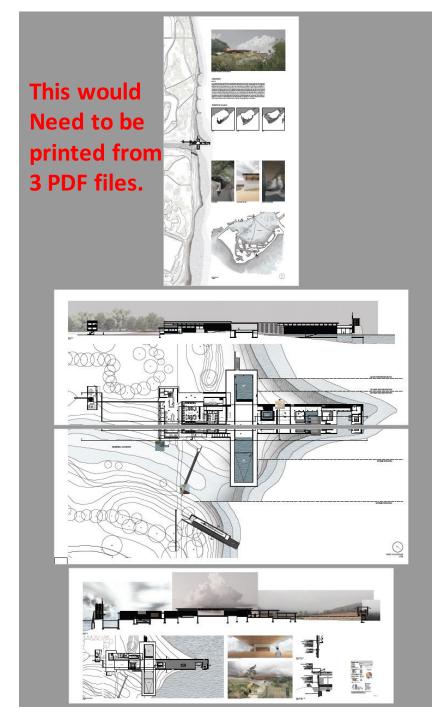

#### The plotters are loaded with 36" wide paper.

**Do not mix output sizes or orientation.** Create separate PDF files if you change output size.

Larger files are at higher risk of failing, ACM staff suggests individual prints not exceed 60" in length.

Create 5cm borders and work within those boarders.

If your work is shorter than 36", (*E.g. 30x40"*), it will be up to you to trim the work to the desired size.

There is a paper trimmer in ACM!