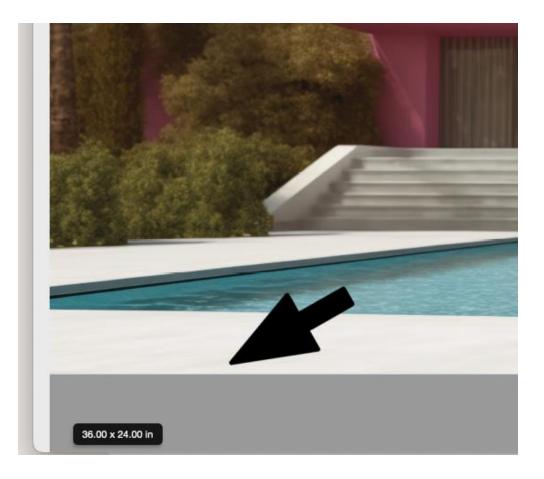

## **Proof your work!**

Open the working file in Adobe Acrobat Pro (idealy).

Look at the important details at **100%** magnification.

Now, check the size dimensions of your PDF pages by hovering your mouse in the bottom left corner of Acrobat Reader (when the file is open) and you should see the print size the file has been rendered out as.