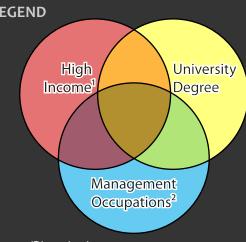

% with a university degree, and % in management occupations below metropolitan average; and income less than 1.5 times metropolitan average

No Data - Outside census metropolitan area

Data not available/Income data suppressed

<sup>1</sup> Income in DA is equal to or greater than 1.5 times the metropolitan average individual pre-tax income

<sup>2</sup> Management Occupations were defined according to the National Occupation Classification 2006 (NOC 2006) and include Senior Management Occupations (NOC A0) and Specialist Managers (NOC A1)