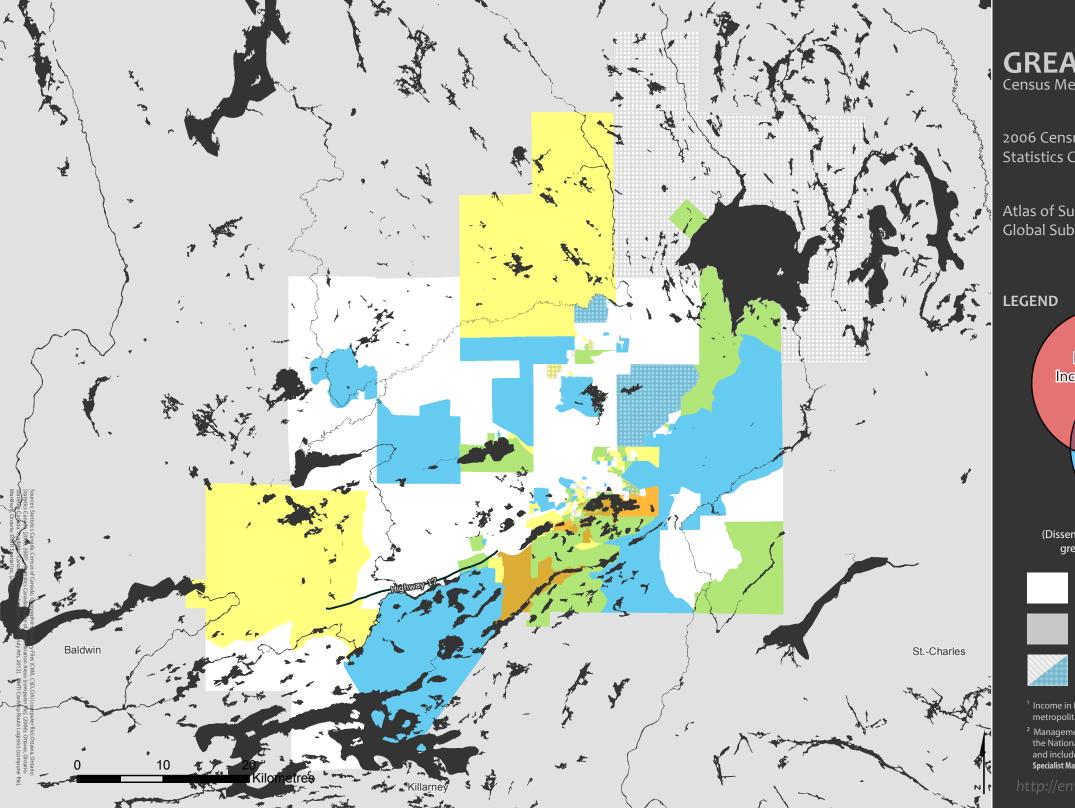

## **GREATER SUDBURY** Census Metropolitan Area

2006 Census Dissemination Area Data: Statistics Canada

Atlas of Suburbanisms, Global Suburbanisms Research Project

(Dissemination area average or percentage greater than metropolitan average)

% with a university degree, and % in management occupations below metropolitan average; and income less than 1.5 times metropolitan average

No Data - Outside census metropolitan area

Data not available/Income data suppressed

<sup>1</sup> Income in DA is equal to or greater than 1.5 times the metropolitan average individual pre-tax income

<sup>2</sup> Management Occupations were defined according to the National Occupation Classification 2006 (NOC 2006) and include Senior Management Occupations (NOC A0) and Specialist Managers (NOC A1)