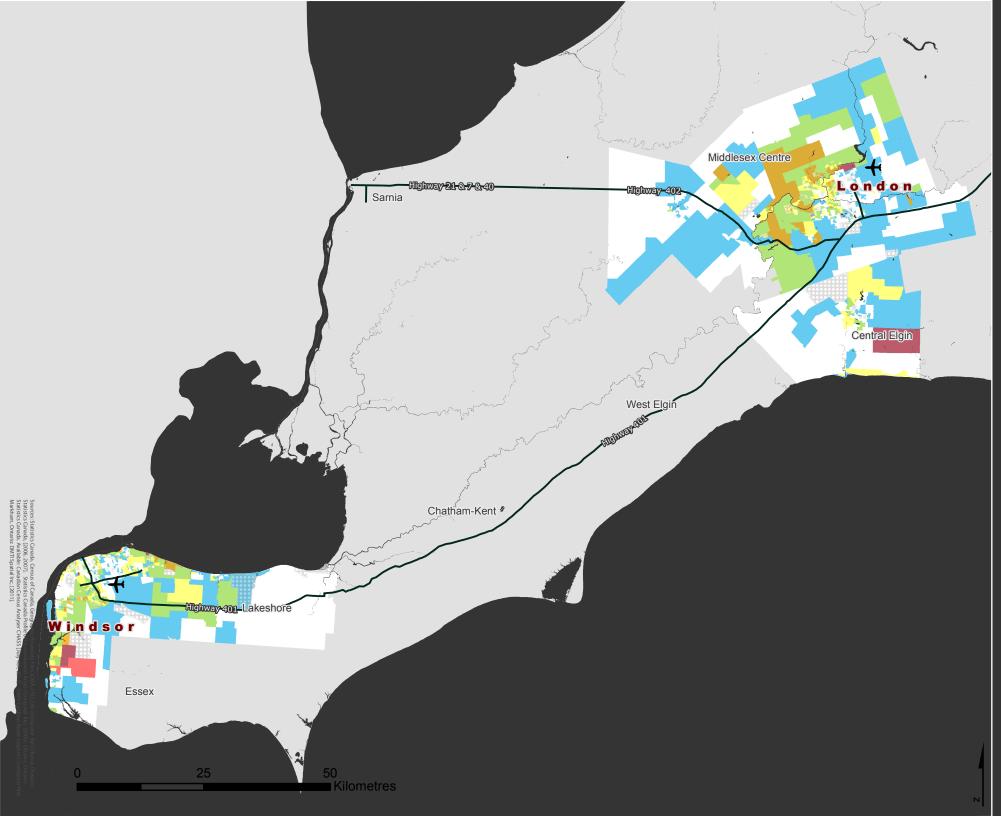

## SOUTHWESTERN ONTARIO London, Windsor

Census Metropolitan Area

2006 Census Dissemination Area Data: Statistics Canada

Atlas of Suburbanisms, Global Suburbanisms Research Project

with a university degree, and % in management occupations below

management occupations below metropolitan average; and income less than 1.5 times metropolitan average

No Data - Outside census metropolitan area

Data not available/Income data suppressed

<sup>1</sup> Income in DA is equal to or greater than 1.5 times the metropolitan average individual pre-tax income

<sup>2</sup> Management Occupations were defined according to the National Occupation Classification 2006 (NOC 2006) and include Senior Management Occupations (NOC A0) and Specialist Managers (NOC A1)