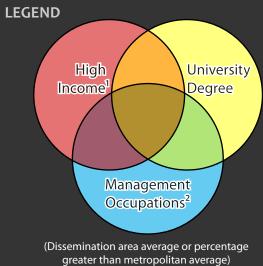

## SOUTHWESTERN ONTARIO London, Windsor

Census Metropolitan Area

2006 Census Dissemination Area Data: Statistics Canada

Atlas of Suburbanisms, Global Suburbanisms Research Project

with a university degree, and % in management occupations below

management occupations below metropolitan average; and income less than 1.5 times metropolitan average

No Data - Outside census metropolitan area

Data not available/Income data suppressed

<sup>1</sup> Income in DA is equal to or greater than 1.5 times the metropolitan average individual pre-tax income

<sup>2</sup> Management Occupations were defined according to the National Occupation Classification 2006 (NOC 2006) and include Senior Management Occupations (NOC A0) and Specialist Managers (NOC A1)