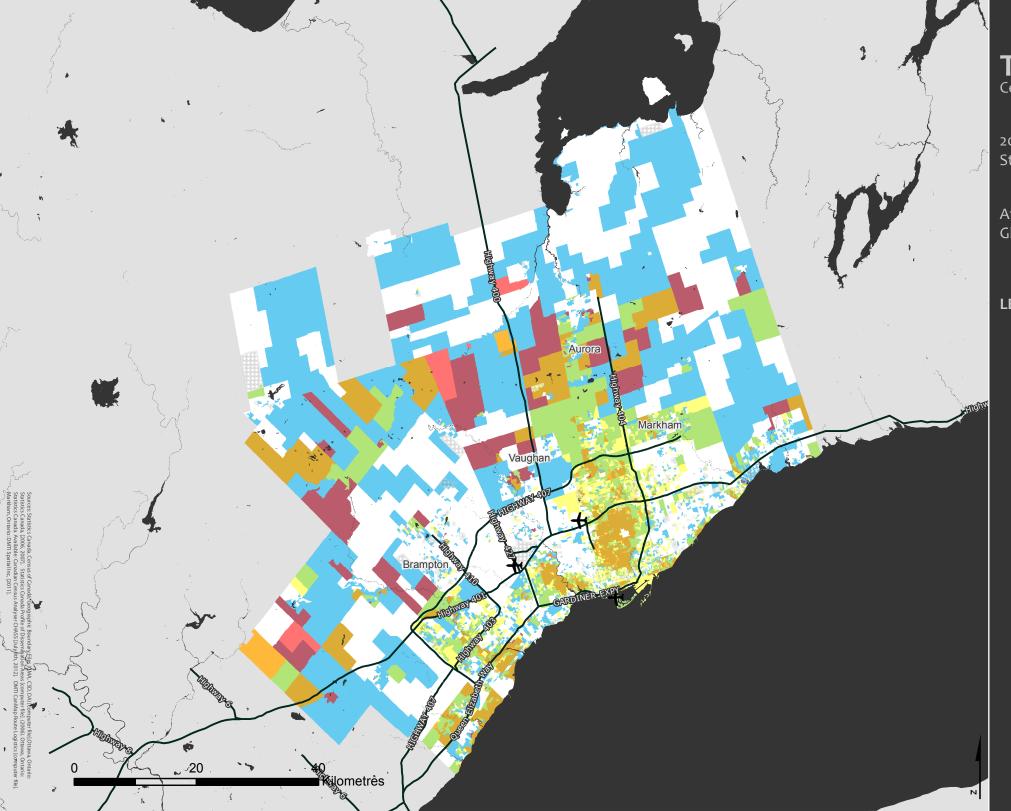

## **TORONTO** Census Metropolitan Area

2006 Census Dissemination Area Data: Statistics Canada

Atlas of Suburbanisms, Global Suburbanisms Research Project

% with a university degree, and % in management occupations below metropolitan average; and income less than 1.5 times metropolitan average

No Data - Outside census metropolitan area

Data not available/Income data suppressed

<sup>1</sup> Income in DA is equal to or greater than 1.5 times the metropolitan average individual pre-tax income

<sup>2</sup> Management Occupations were defined according to the National Occupation Classification 2006 (NOC 2006) and include Senior Management Occupations (NOC A0) and Specialist Managers (NOC A1)

http://env-blogs.uwaterloo.ca/atlas/