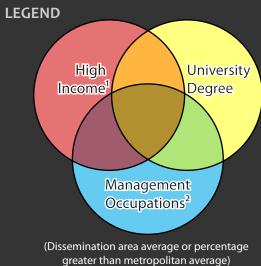

## **TORONTO** Census Metropolitan Area

2006 Census Dissemination Area Data: Statistics Canada

Atlas of Suburbanisms, Global Suburbanisms Research Project

% with a university degree, and % in management occupations below metropolitan average; and income less than 1.5 times metropolitan average

No Data - Outside census metropolitan area

Data not available/Income data suppressed

<sup>1</sup> Income in DA is equal to or greater than 1.5 times the metropolitan average individual pre-tax income

<sup>2</sup> Management Occupations were defined according to the National Occupation Classification 2006 (NOC 2006) and include Senior Management Occupations (NOC A0) and Specialist Managers (NOC A1)