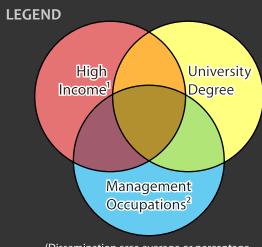

## VICTORIA Census Metropolitan Area

2006 Census Dissemination Area Data: Statistics Canada

Atlas of Suburbanisms, Global Suburbanisms Research Project

(Dissemination area average or percentage greater than metropolitan average)

% with a university degree, and % in management occupations below metropolitan average; and income less than 1.5 times metropolitan average

No Data - Outside census metropolitan area

Data not available/Income data suppressed

<sup>1</sup> Income in DA is equal to or greater than 1.5 times the metropolitan average individual pre-tax income

<sup>2</sup> Management Occupations were defined according to the National Occupation Classification 2006 (NOC 2006) and include Senior Management Occupations (NOC A0) and Specialist Managers (NOC A1)