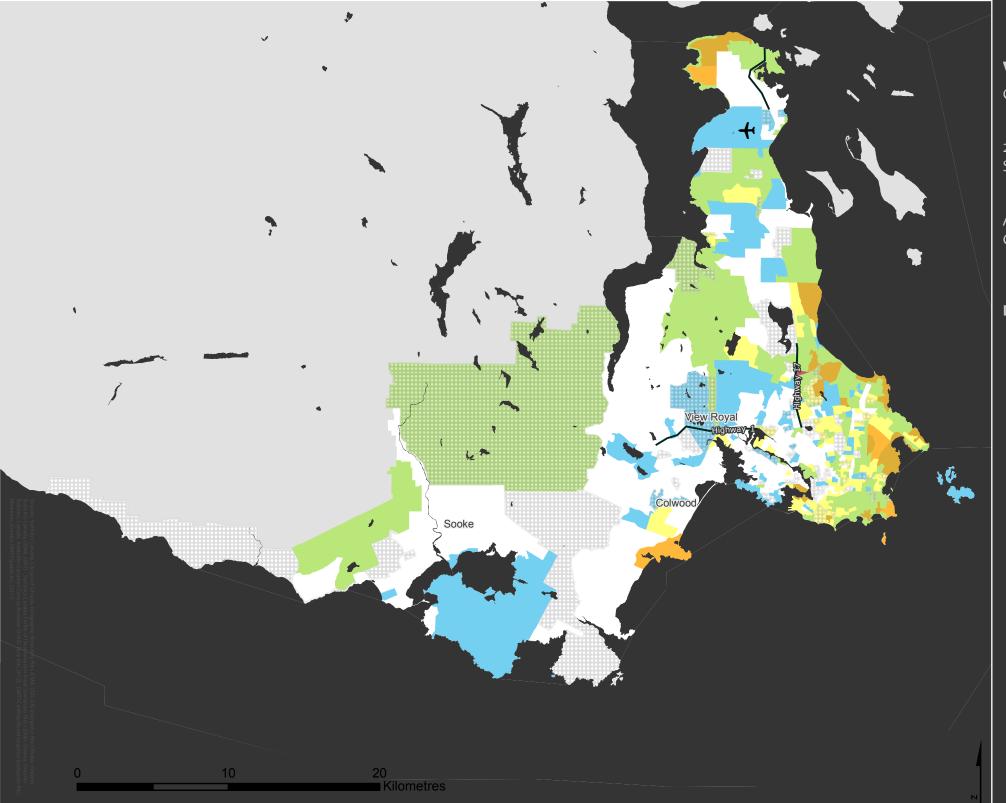

## VICTORIA Census Metropolitan Area

2006 Census Dissemination Area Data: Statistics Canada

Atlas of Suburbanisms, Global Suburbanisms Research Project

(Dissemination area average or percentage greater than metropolitan average)

% with a university degree, and % in management occupations below metropolitan average; and income less than 1.5 times metropolitan average

No Data - Outside census metropolitan area

Data not available/Income data suppressed

<sup>1</sup> Income in DA is equal to or greater than 1.5 times the metropolitan average individual pre-tax income

<sup>2</sup> Management Occupations were defined according to the National Occupation Classification 2006 (NOC 2006) and include Senior Management Occupations (NOC A0) and Specialist Managers (NOC A1)