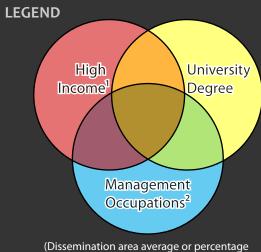

## WINNIPEG Census Metropolitan Area

2006 Census Dissemination Area Data: Statistics Canada

Atlas of Suburbanisms, Global Suburbanisms Research Project

(Dissemination area average or percentage greater than metropolitan average)

% with a university degree, and % in management occupations below metropolitan average; and income less than 1.5 times metropolitan average

No Data - Outside census metropolitan area

Data not available/Income data suppressed

<sup>1</sup> Income in DA is equal to or greater than 1.5 times the metropolitan average individual pre-tax income

<sup>2</sup> Management Occupations were defined according to the National Occupation Classification 2006 (NOC 2006) and include Senior Management Occupations (NOC A0) and Specialist Managers (NOC A1)