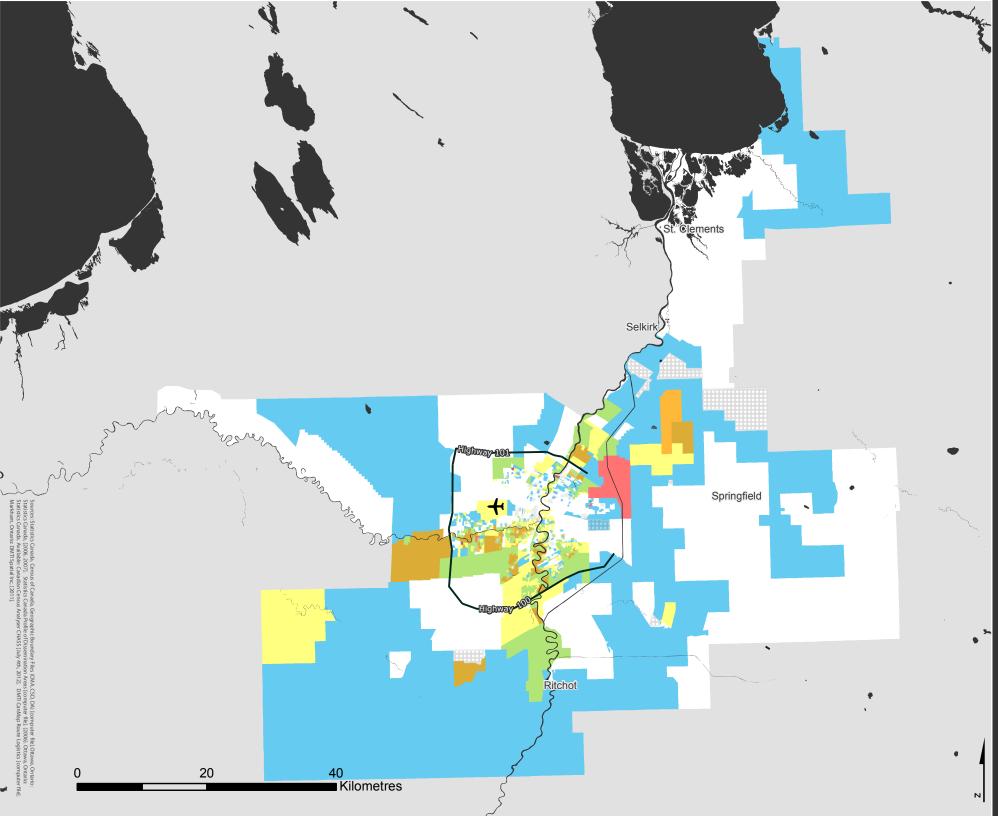

## WINNIPEG Census Metropolitan Area

2006 Census Dissemination Area Data: Statistics Canada

Atlas of Suburbanisms, Global Suburbanisms Research Project

(Dissemination area average or percentage greater than metropolitan average)

% with a university degree, and % in management occupations below metropolitan average; and income less than 1.5 times metropolitan average

No Data - Outside census metropolitan area

Data not available/Income data suppressed

<sup>1</sup> Income in DA is equal to or greater than 1.5 times the metropolitan average individual pre-tax income

<sup>2</sup> Management Occupations were defined according to the National Occupation Classification 2006 (NOC 2006) and include Senior Management Occupations (NOC A0) and Specialist Managers (NOC A1)