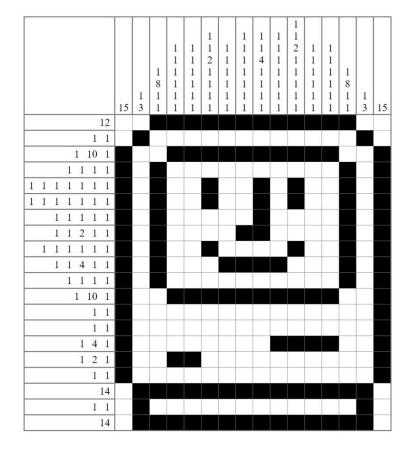

## **Answer: Nonogram**

Unsolved:

|               | 15 | 1 3 | 1<br>8<br>1<br>1 | 1<br>1<br>1<br>1<br>1 | 1<br>1<br>1<br>1<br>1<br>1 | 1<br>1<br>2<br>1<br>1<br>1 | 1<br>1<br>1<br>1<br>1 | 1<br>1<br>1<br>1<br>1<br>1 | 1<br>1<br>4<br>1<br>1<br>1 | 1<br>1<br>1<br>1<br>1<br>1<br>1 | 1<br>1<br>2<br>1<br>1<br>1<br>1 | 1<br>1<br>1<br>1<br>1<br>1 | 1<br>1<br>1<br>1<br>1 | 1<br>8<br>1<br>1 | 1 3 | 15 |
|---------------|----|-----|------------------|-----------------------|----------------------------|----------------------------|-----------------------|----------------------------|----------------------------|---------------------------------|---------------------------------|----------------------------|-----------------------|------------------|-----|----|
| 12            |    |     |                  |                       |                            |                            |                       |                            |                            |                                 |                                 |                            |                       |                  |     |    |
| 1 1           |    |     |                  |                       |                            |                            |                       |                            |                            |                                 |                                 |                            |                       |                  |     |    |
| 1 10 1        |    |     | X                |                       |                            |                            |                       |                            |                            |                                 |                                 |                            |                       | Х                |     |    |
| 1 1 1 1       |    |     |                  |                       |                            |                            |                       |                            |                            |                                 |                                 |                            |                       |                  |     |    |
| 1 1 1 1 1 1 1 |    |     |                  |                       |                            |                            |                       |                            |                            |                                 |                                 |                            |                       |                  |     |    |
| 1 1 1 1 1 1 1 |    |     |                  |                       |                            |                            |                       |                            |                            |                                 |                                 |                            |                       |                  |     |    |
| 1 1 1 1 1     |    |     |                  |                       |                            |                            |                       |                            |                            |                                 |                                 |                            |                       |                  |     |    |
| 1 1 2 1 1     |    |     |                  |                       |                            |                            |                       |                            |                            |                                 |                                 |                            |                       |                  |     |    |
| 1 1 1 1 1 1   |    |     |                  |                       | х                          |                            |                       |                            |                            |                                 |                                 | Х                          |                       |                  |     |    |
| 1 1 4 1 1     |    |     |                  |                       |                            |                            |                       |                            |                            |                                 |                                 | Х                          |                       |                  |     |    |
| 1 1 1 1       |    |     |                  |                       |                            |                            |                       |                            |                            |                                 |                                 |                            |                       |                  |     |    |
| 1 10 1        |    |     |                  |                       |                            |                            |                       |                            |                            |                                 |                                 |                            |                       |                  |     |    |
| 1 1           |    |     |                  |                       |                            |                            |                       |                            |                            |                                 |                                 |                            |                       |                  |     |    |
| 1 1           |    |     |                  |                       |                            |                            |                       |                            |                            |                                 |                                 |                            |                       |                  |     |    |
| 1 4 1         |    |     |                  |                       |                            |                            |                       |                            | Х                          |                                 |                                 |                            |                       |                  |     |    |
| 1 2 1         |    |     |                  |                       |                            |                            |                       |                            | Х                          |                                 |                                 |                            |                       |                  |     |    |
| 1 1           |    |     |                  |                       |                            |                            |                       |                            |                            |                                 |                                 |                            |                       |                  |     |    |
| 14            |    |     |                  |                       |                            |                            |                       |                            |                            |                                 |                                 |                            |                       |                  |     |    |
| 1 1           |    |     |                  |                       |                            |                            |                       |                            |                            |                                 |                                 |                            |                       |                  |     |    |
| 14            |    |     |                  |                       |                            |                            |                       |                            |                            |                                 |                                 |                            |                       |                  |     |    |