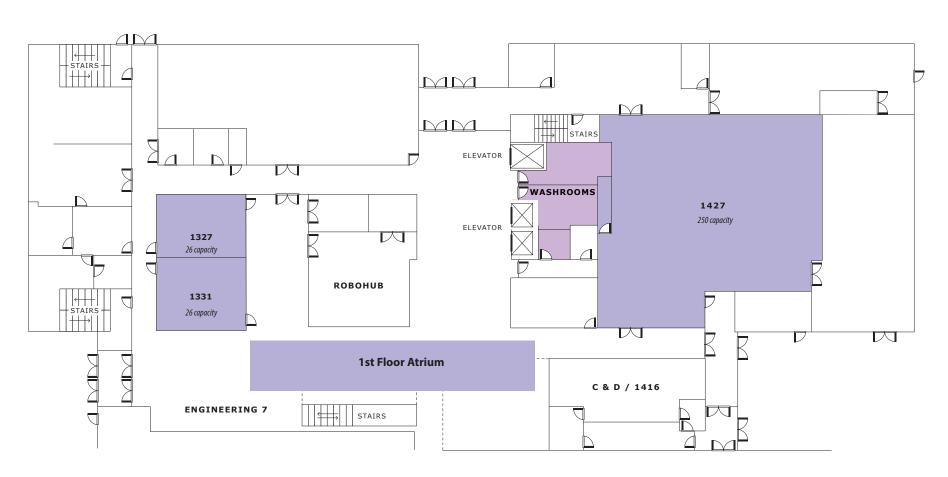

### **FIRST FLOOR**

| ROOM(S)            | воок with      |
|--------------------|----------------|
| 1327, 1331         | OUTREACH       |
| 1427               | IDEAS CLINIC   |
| FIRST FLOOR ATRIUM | EVENTS MANAGER |