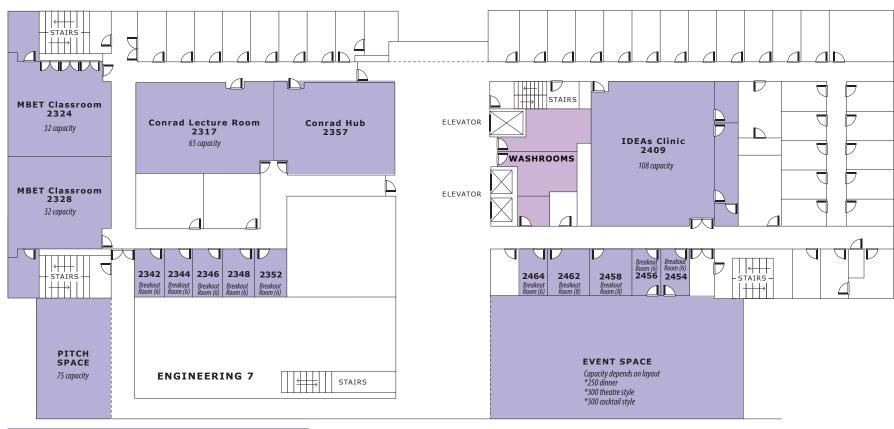

### **SECOND FLOOR**

| ROOM(S)                                              | BOOK WITH                                      |
|------------------------------------------------------|------------------------------------------------|
| 2317, 2317, 2324, 2328, 2342, 2344, 2346, 2348, 2352 | CONRAD SCHOOL OF BUSINESS AND ENTREPRENEURSHIP |
| EVENT SPACE,<br>PITCH SPACE                          | EVENTS MANAGER                                 |
| 2409                                                 | IDEAS CLINIC                                   |