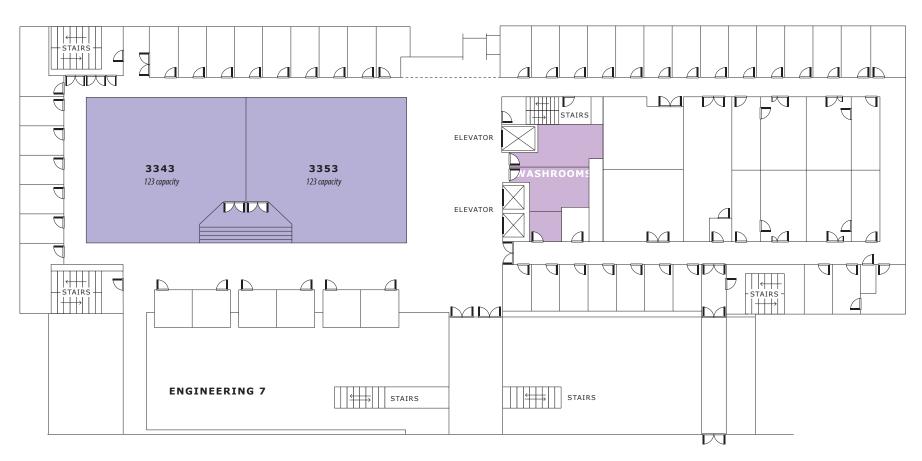

#### **THIRD FLOOR**

| ROOM(S)    | воок with                               |
|------------|-----------------------------------------|
| 3343, 3353 | MECHANICAL AND MECHATRONICS ENGINEERING |