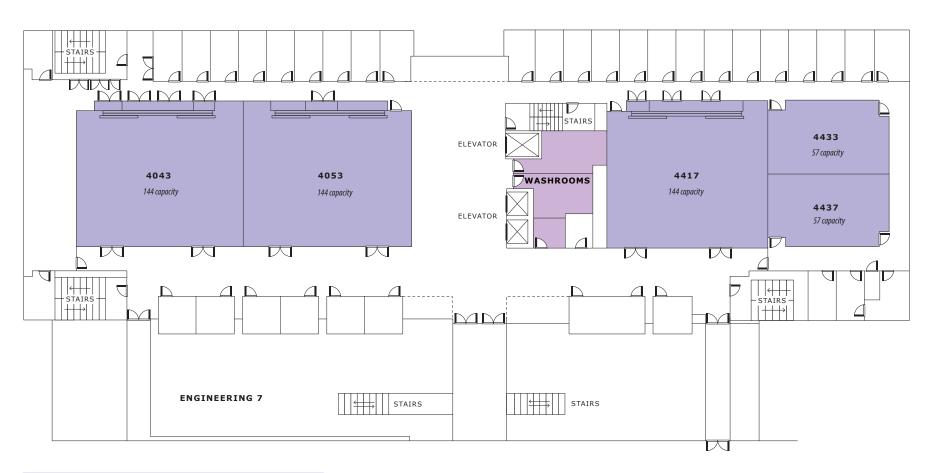

### **FOURTH FLOOR**

| ROOM(S)                         | воок with                           |
|---------------------------------|-------------------------------------|
| 4043, 4053, 4417,<br>4433, 4437 | ELECTRICAL AND COMPUTER ENGINEERING |