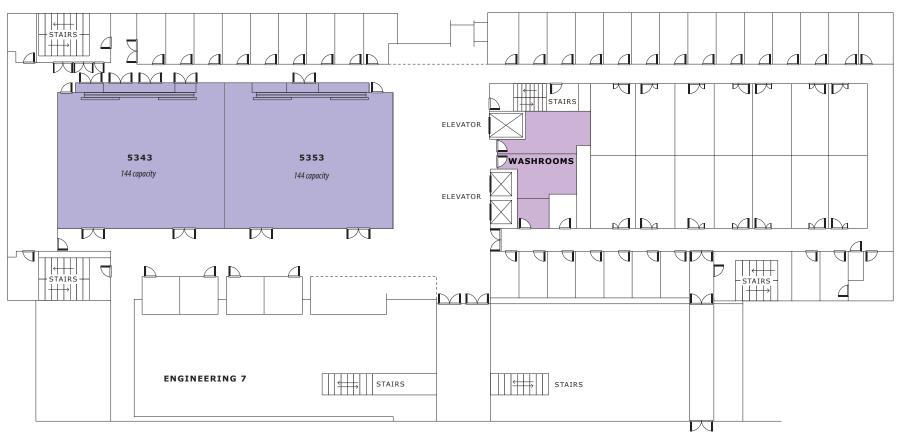

### FIFTH FLOOR

| ROOM(S)    | воок with                           |
|------------|-------------------------------------|
| 5343, 5353 | ELECTRICAL AND COMPUTER ENGINEERING |