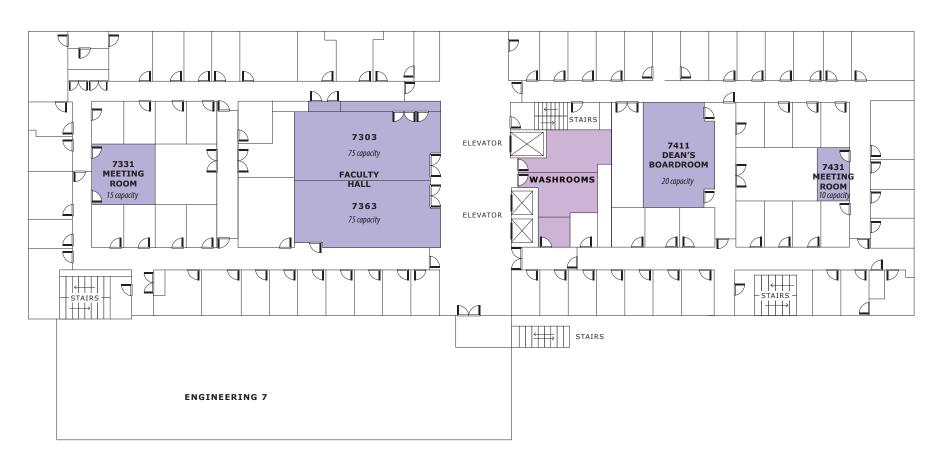

#### **SEVENTH FLOOR**

| ROOM(S)*                        | воок with                  |
|---------------------------------|----------------------------|
| 7303, 7311, 7363,<br>7411, 7431 | DEAN OF ENGINEERING ADMIN. |