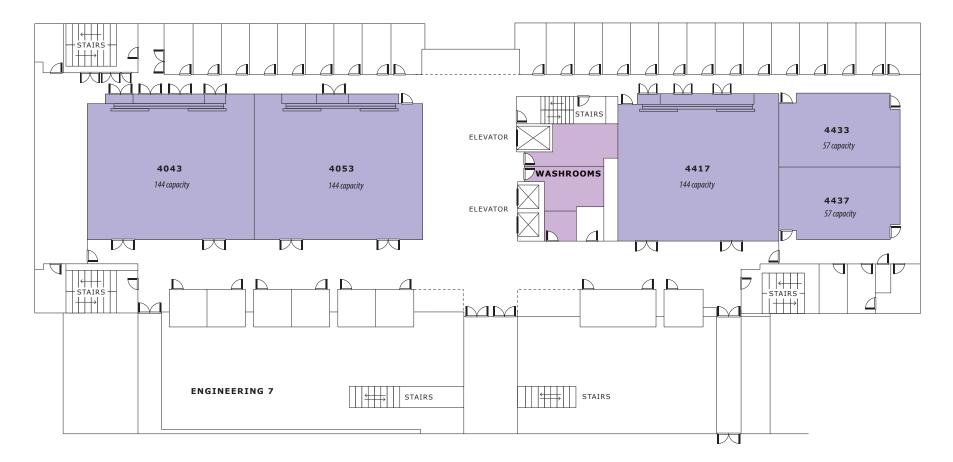

# FOURTH FLOOR WATERLOO ENGINEERING FLOOR PLAN / E7

| ROOM(S)           | BOOK WITH            |
|-------------------|----------------------|
| 4043, 4053, 4417, | ELECTRICAL AND       |
| 4433, 4437        | COMPUTER ENGINEERING |