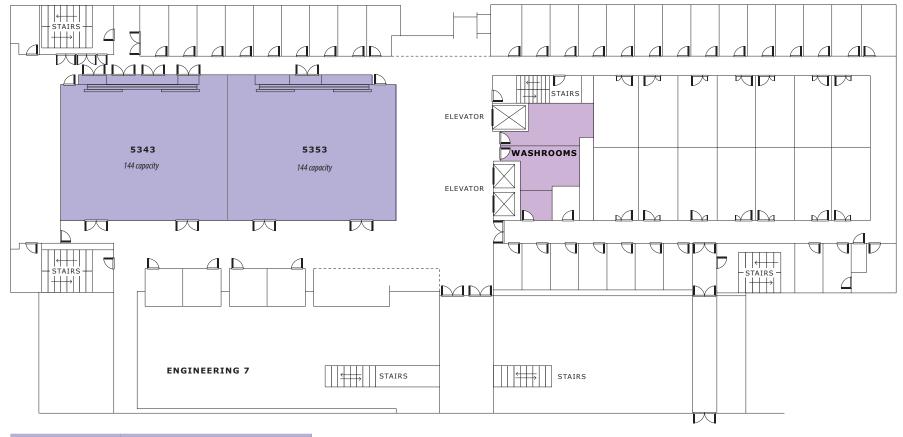

Please refer to the department websites for their staff contact list. Capacities are approximate. Full booking polices very by dept.

| ROOM(S)    | BOOK WITH                              |
|------------|----------------------------------------|
| 5343, 5353 | ELECTRICAL AND<br>COMPUTER ENGINEERING |