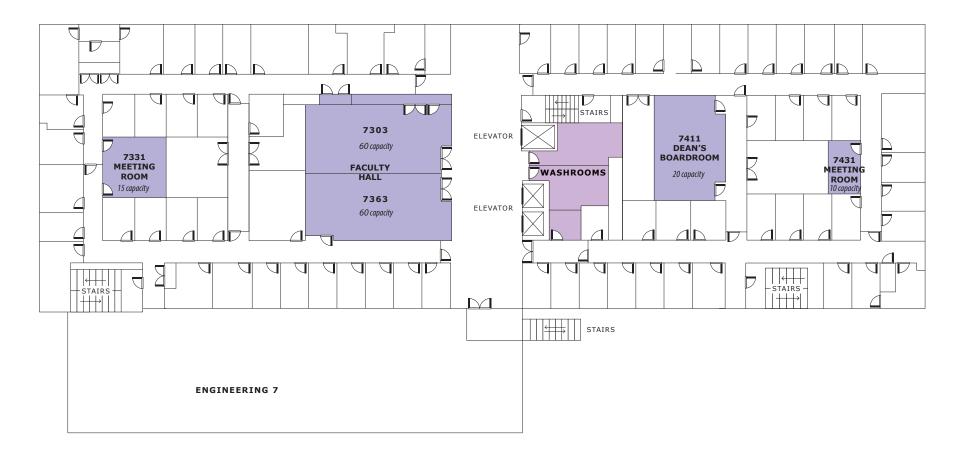

| ROOM(S)*                        | BOOK WITH                  |
|---------------------------------|----------------------------|
| 7303, 7311, 7363,<br>7411, 7431 | DEAN OF ENGINEERING ADMIN. |

\*ROOMS ON E7 7TH FLOOR, CAN ONLY BE BOOKED BY ENGINEERING FACULTY AND STAFF