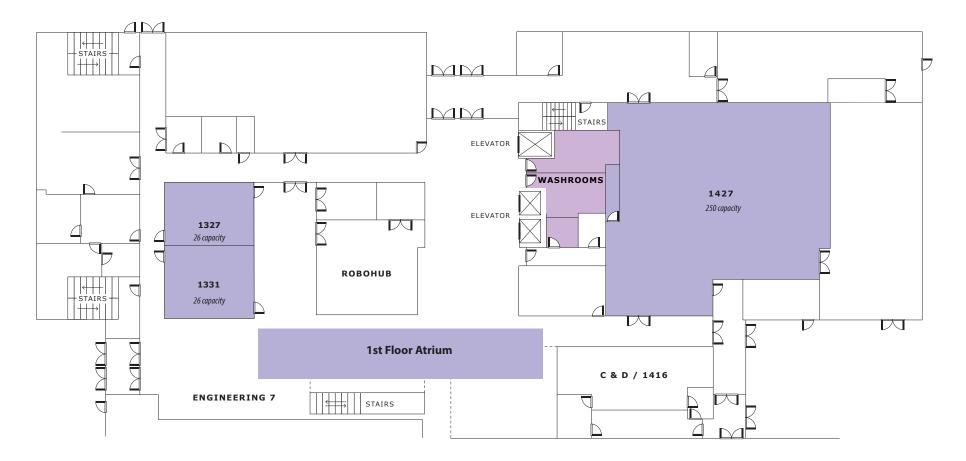

| ROOM(S)            | BOOK WITH      |
|--------------------|----------------|
| 1327, 1331         | OUTREACH       |
| 1427               | IDEAS CLINIC   |
| FIRST FLOOR ATRIUM | EVENTS MANAGER |

Please refer to the department websites for their staff contact list. Capacities are approximate. Full booking polices very by dept.