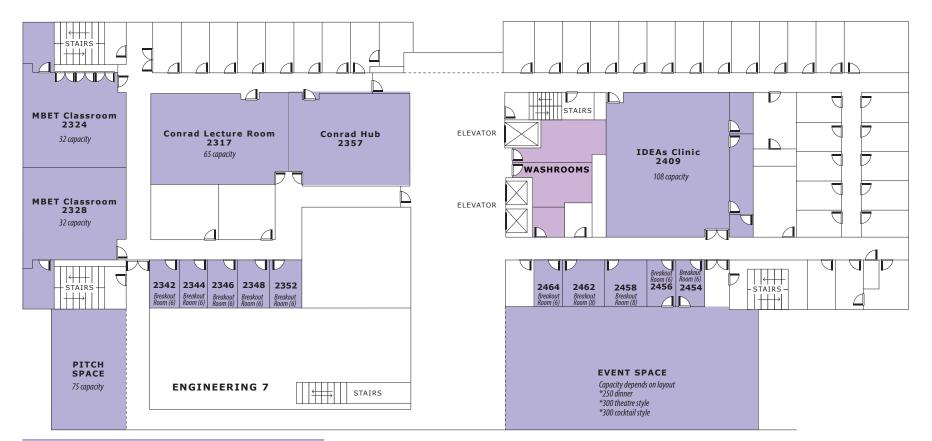

| ROOM(S)                                                    | BOOK WITH                                         |
|------------------------------------------------------------|---------------------------------------------------|
| 2317, 2317, 2324, 2328,<br>2342, 2344, 2346, 2348,<br>2352 | CONRAD SCHOOL OF BUSINESS<br>AND ENTREPRENEURSHIP |
| EVENT SPACE,<br>PITCH SPACE                                | EVENTS MANAGER                                    |
| 2409                                                       | IDEAS CLINIC                                      |