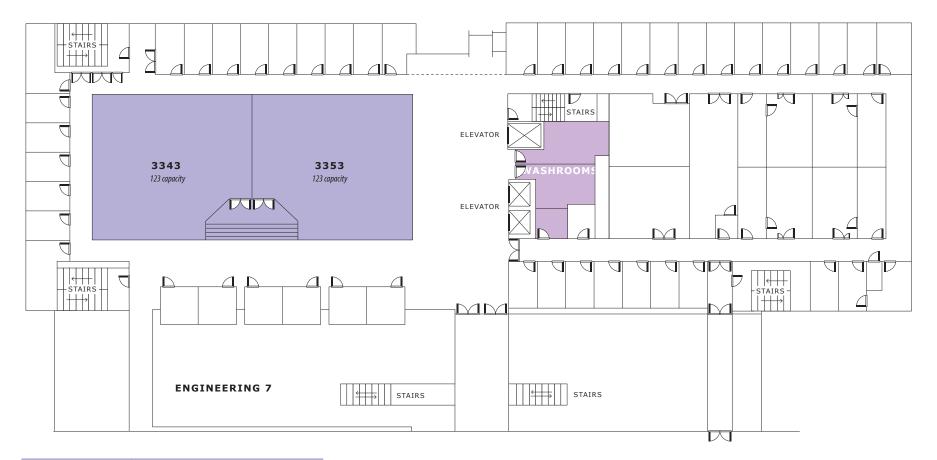

# THIRD FLOOR WATERLOO ENGINEERING FLOOR PLAN / E7

| ROOM(S)    | BOOK WITH                                  |
|------------|--------------------------------------------|
| 3343, 3353 | MECHANICAL AND<br>MECHATRONICS ENGINEERING |