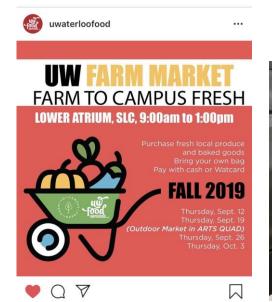

Liked by rachael\_scarlett and others
uwaterloofood The UW Farm Market is making its

come back! / Same and same and

UWaterloo students only, WATCARD required