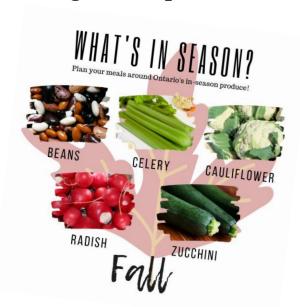

Liked by rachael\_scarlett and others
uwaterloofood The UW Farm Market is making its

come back! / Same and same and

UWaterloo students only, WATCARD required