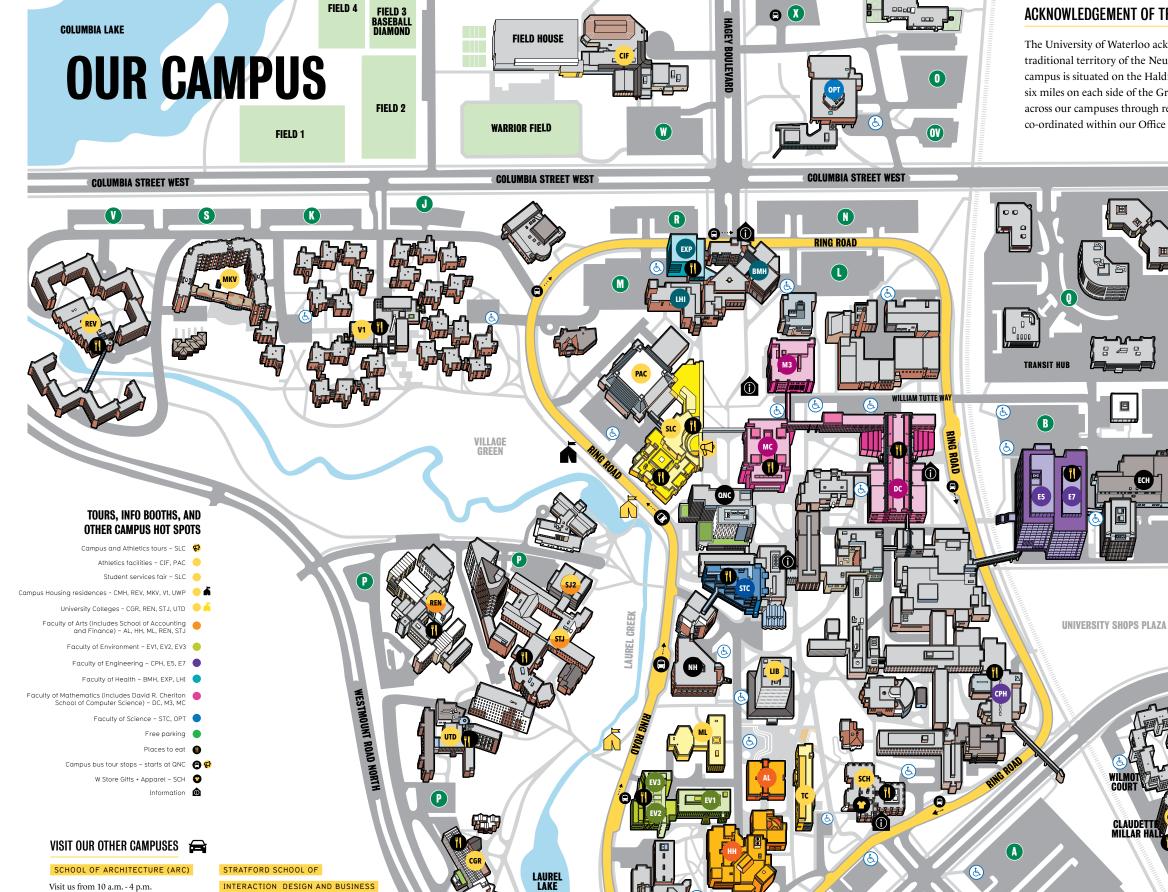

## **ONLINE MAP** uwaterloo.ca/map

## **BUILDINGS**

| BUILDINGS |                                                                            |
|-----------|----------------------------------------------------------------------------|
| AL        | Arts Lecture Hall                                                          |
| вмн       | B.C. Matthews Hall                                                         |
| CIF       | Columbia Icefield                                                          |
| CLV       | Columbia Lake Village                                                      |
| CGR       | Conrad Grebel University College                                           |
| СМН       | Claudette Millar Hall                                                      |
| СРН       | Carl Pollock Hall                                                          |
| DC        | W.G. Davis Computer<br>Research Centre                                     |
| E5        | Engineering 5                                                              |
| E7        | Engineering 7                                                              |
| EV1       | Environment 1                                                              |
| EV2       | Environment 2                                                              |
| EV3       | Environment 3                                                              |
| EXP       | Health Expansion                                                           |
| нн        | J.G. Hagey Hall of the<br>Humanities                                       |
| LHI       | Lyle S. Hallman Institute                                                  |
| LIB       | Dana Porter Library                                                        |
| М3        | Mathematics 3                                                              |
| МС        | Mathematics<br>and Computer Building                                       |
| ML        | Modern Languages                                                           |
| MKV       | Mackenzie King Village                                                     |
| NH        | Needles Hall                                                               |
| OPT       | Optometry                                                                  |
| PAC       | Physical Activities Comple                                                 |
| QNC       | Mike & Ophelia Lazaridis<br>Quantum-Nano Centre                            |
| RCH       | J.R. Coutts Engineering<br>Lecture Hall                                    |
| REN       | Renison University College                                                 |
| REV       | Ron Eydt Village                                                           |
| SCH       | South Campus Hall                                                          |
| SLC       | Student Life Centre                                                        |
| STC       | Science Teaching Complex                                                   |
| STJ       | St. Jerome's University                                                    |
| тс        | William M. Tatham Centre<br>for Co-operative and<br>Experiential Education |
| UTD       | United College                                                             |
| UWP       | UW Place                                                                   |
| V1        | Village 1                                                                  |
|           | -                                                                          |