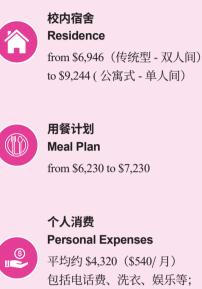

# LIVING EXPENSES 生活费用(两个学期)

# 平均约 \$4,320 (\$540/月)

包括电话费、洗衣、娱乐等; 具体根据个人消费情况。

# 教材以及文具

**Books and Supplies** \$2,500 (大部分专业)