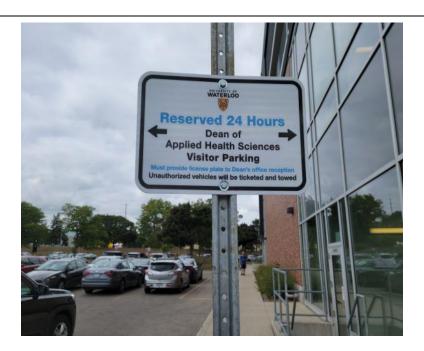

## **Directions to FOH Parking Spaces from the Entrance at University Ave**

- Turn into the main university entrance at Seagram Dr. Turn left at the T intersection on to the ring road.
- Follow the ring road almost to the top, past the University Club and its' parking lot on the right.
- Turn right into the next entrance, Parking Lot M, beside the Faculty of Health (FOH) building.
- Drive straight ahead into the parking lot to the 2 spaces. Choose your reserved space 1 or 2.
- To get to the FOH building, walk out onto the ring road and turn right. The main entrance to the Health EXP building will be on the right.