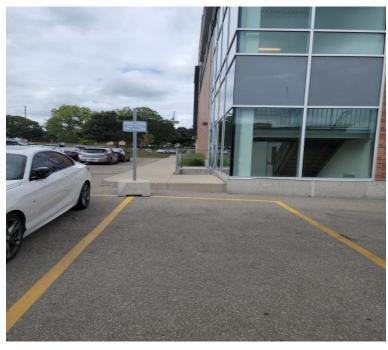

## **Directions to FOH Parking Spaces from the Entrance at University Ave**

- Turn into the main university entrance at Seagram Dr. Turn left at the T intersection on to the ring road.
- Follow the ring road almost to the top, past the University Club and its' parking lot on the right.
- Turn right into the next entrance, Parking Lot M, beside the Faculty of Health (FOH) building.
- Drive straight ahead into the parking lot to the 2 spaces. Choose your reserved space 1 or 2.
- To get to the FOH building, walk out onto the ring road and turn right. The main entrance to the Health EXP building will be on the right.