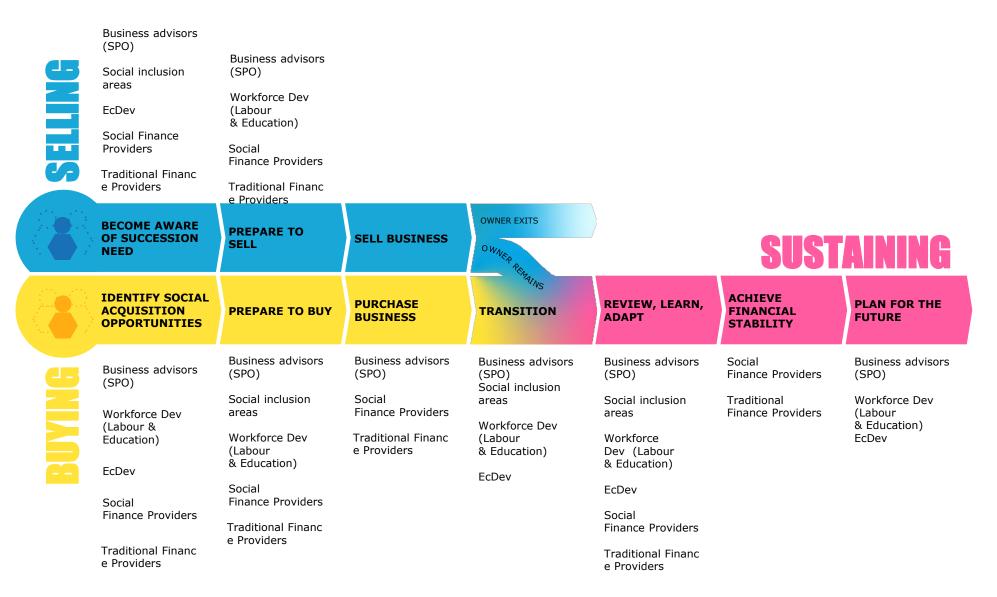

### Stakeholder: Traditional financing & investment services - completed

### Stakeholder: Social finance providers completed

## Stakeholder: Economic & workforce development: economic development focus completed

## Stakeholder: Economic & workforce development: labour focus & education focus completed

# Stakeholder: Social inclusion areas - completed

an organization or program that is mission-driven, aiming to sell goods or services to earn a revenue, while achieving positive social, cultural, and/or environmental results