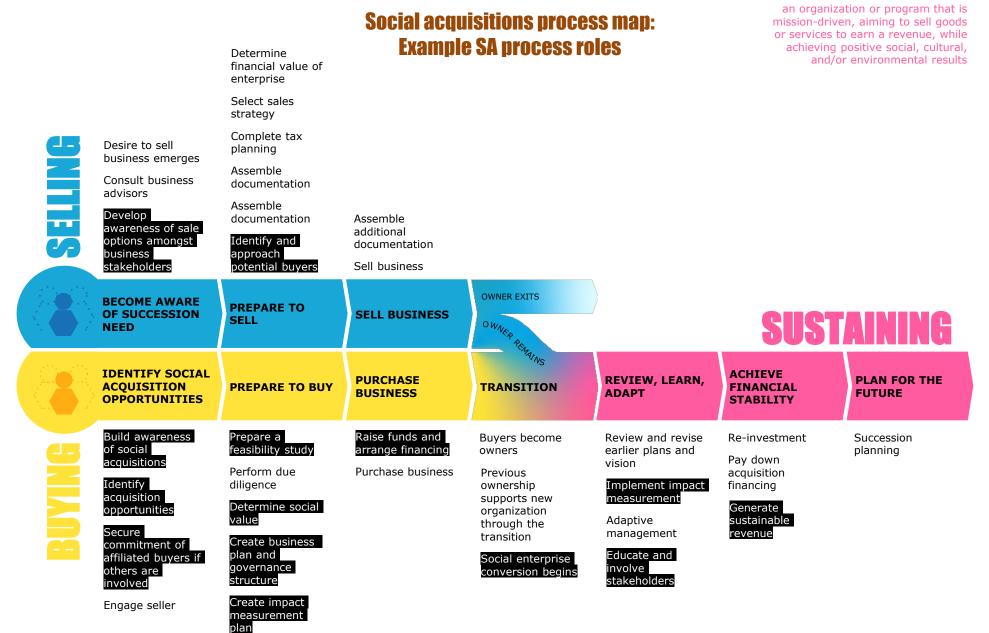

### **Traditional acquisitions process map**

an organization or program that is mission-driven, aiming to sell goods or services to earn a revenue, while achieving positive social, cultural, and/or environmental results