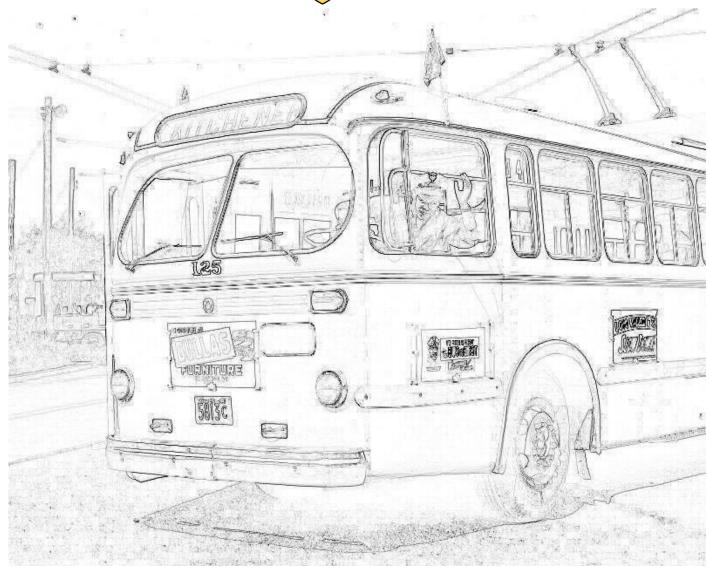

Source citation: University of Waterloo Library. Special Collections & Archives. Charles Belair negative collection. GA 168-B-28-3

Source citation: University of Waterloo Library. Special Collections & Archives. Charles Belair negative collection. GA168-G-22-1