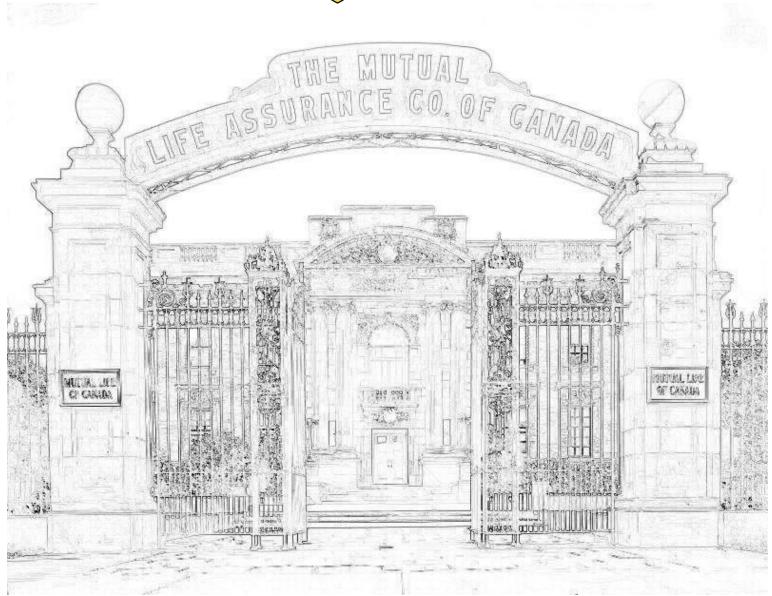

Source citation: University of Waterloo Library. Special Collections & Archives. Charles Belair negative collection. GA 168-67-4

Source citation: University of Waterloo Library. Special Collections & Archives. Charles Belair negative collection. GA 168-104-1