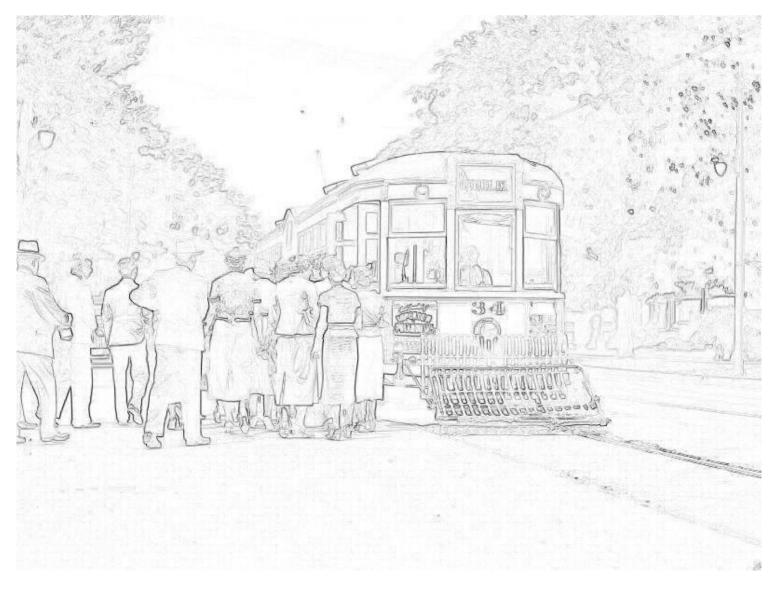

Source citation: University of Waterloo Library. Special Collections & Archives. Charles Belair negative collection. GA 168-121-1

Source citation: University of Waterloo Library. Special Collections & Archives. Charles Belair negative collection. GA 168-123-1