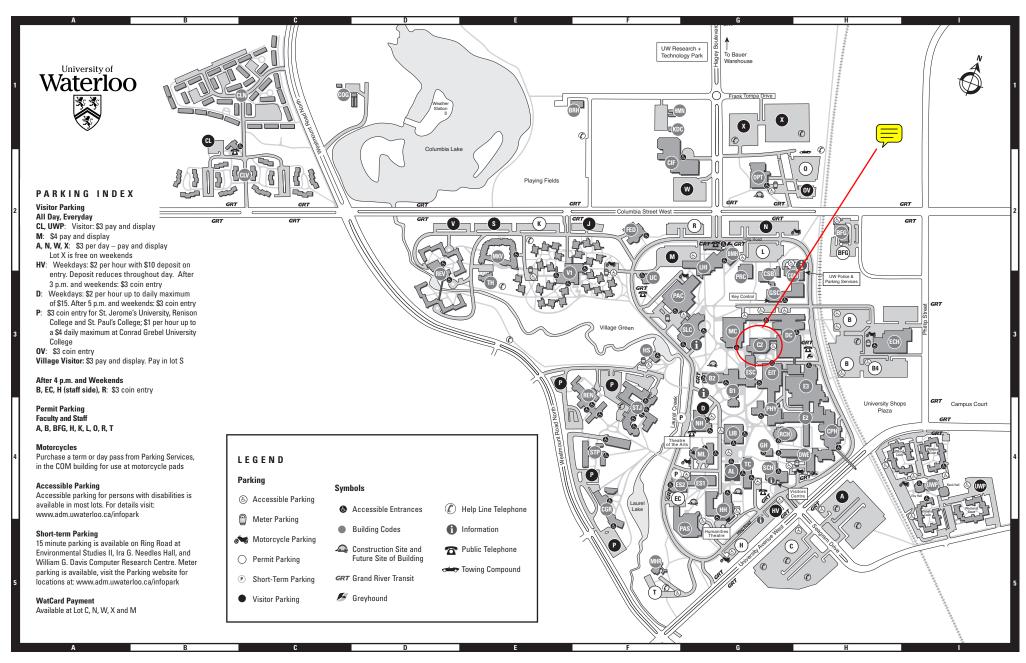

## **BUILDING INDEX**

## **Building – Location**

Arts Lecture Hall - G4 Biology I - G4

Biology II - G3

195 Columbia St. - H2 BMH B.C. Matthews Hall - G2, G3

BRH Brubacher House - F1 C2 Chemistry II - G3

CGR Conrad Grebel University College - F4, F5

Columbia Icefield - G2 CLN Columbia Lake Village

North - B2, C1 Columbia Lake Village - B2, C2

COG Columbia Greenhouses - D1

COM Commissary - H3

CPH Carl A. Pollock Hall - H4 Central Services

Building - G3 William G. Davis Computer Research Centre - G3. H3

DWE Douglas Wright Engineering Building - H4 Engineering II - H4

Engineering III - H3, H4 East Campus Hall - H3

Centre for Environmental & EIT Information Technology - G3

Environmental Studies I - G4 Environmental Studies II - F4, G4

Earth Sciences & Chemistry - G3 FED Federation Hall - F2

Graduate House - G4 GSC General Services Complex - G3

J.G. Hagey Hall of the Humanities - G4, G5

HMN Hildegard Marsden Nursery - F1

Health Services - F3 KDC Klemmer Day Care - G1 Lyle S. Hallman Institute for Health Promotion - G3

Dana Porter Library - G4 MC Math & Computer - G3

MHR Minota Hagey Residence - F5 MKV William Lyon Mackenzie

King Village - E2, E3 Modern Languages - G4

Ira G. Needles Hall - G4 Optometry - G2

Physical Activities Complex - F3, G3

Psychology, Anthropology, Sociology - G4 PHY Physics - G4

RCH J.R. Coutts Engineering Lecture Hall - G4

Renison College - F4

Ron Eydt Village - D3

South Campus Hall - G4 Student Life Centre - G3 St. Jerome's University - F4

St. Paul's College - F4

William M. Tatham Centre for Co-operative Education & Career Services - G4

Tutors' Houses - E3 University Club - F3

UWP University of Waterloo Place - I4

V1 Student Village I - E3, F3