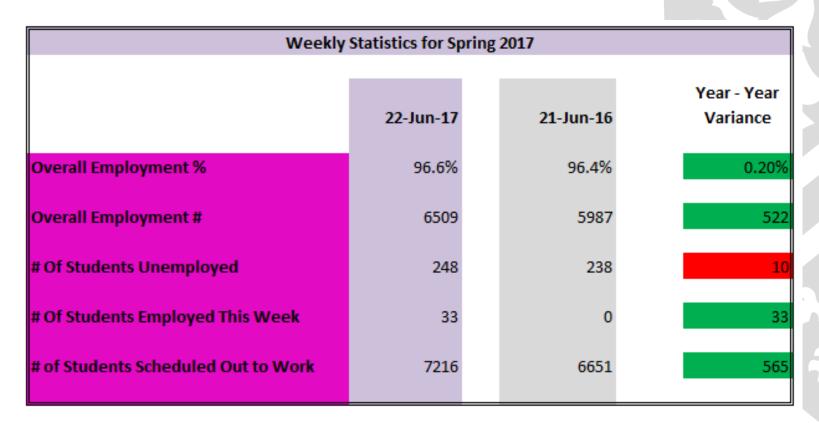

### Spring 2017 Work Term

- We wrap up our spring stats with an overall employment rate of 96.6%, slightly ahead of last spring.
- Despite increase in # of students scheduled out, there were an additional 522 students employed this Spring compared to last year.