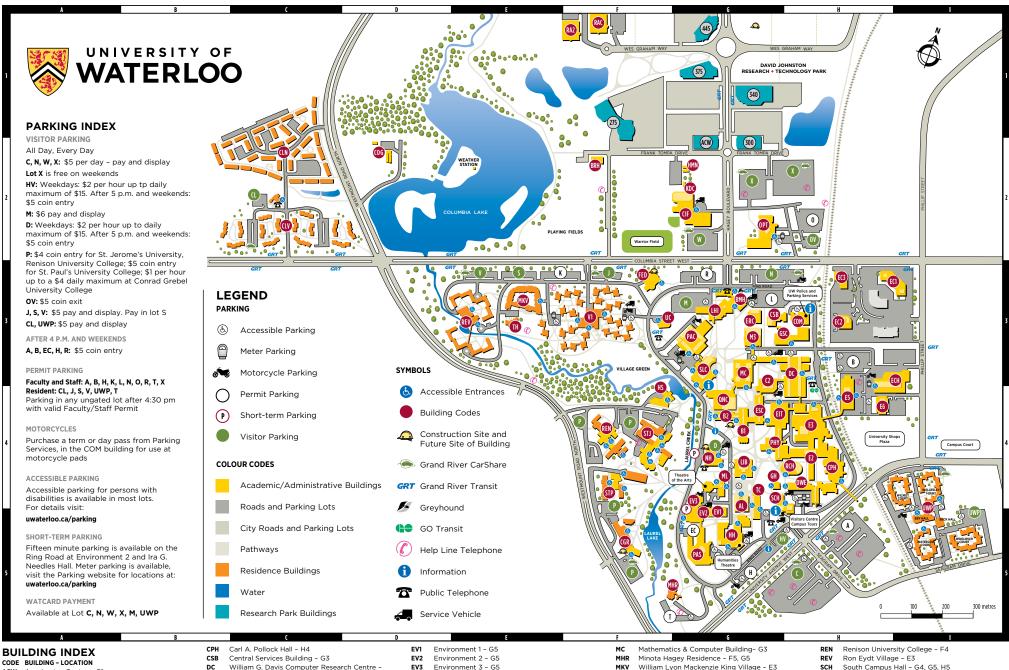

ACW Accelerator Centre - G1

Arts Lecture Hall - G4

Biology 1 - G4

Biology 2 - G4

B.C. Matthews Hall - G3

Brubacher House - F2 RDH

C2 Chemistry 2 - G3, G4

Conrad Grebel University College - F5

Columbia Icefield - G2 CIF

Columbia Lake Village North - B2, C1, C2

CLV Columbia Lake Village - B2, C2, D2 Columbia Greenhouses - D2

Commissary - H3

COG

DC William G. Davis Computer Research Centre -

DWE Douglas Wright Engineering Building - H4

Engineering 2 - H4 E2

E3 Engineering 3 - H4

Engineering 5 - H3, H4 E5

Engineering 6 - H4 E6 EC1 East Campus 1 - I3

FC2 East Campus 2 - H3 East Campus 3 - H3 FC3

East Campus Hall - H3, H4, I3, I4 **FCH** EIT Centre for Environmental & Information

Technology - G4 ERC Energy Research Centre - G3

Earth Sciences & Chemistry - G4 FSC

Federation Hall - F3

GΑ 335 Gage Street - see back page GH Graduate House - G4

GSC General Services Complex - G3, H3 нн J.G. Hagev Hall of the Humanities - G5 Hildegard Marsden Nursery - G2 HMN

HS Health Services - F4 KDC Klemmer Day Care - G2

LHI

Lyle S. Hallman Institute for Health Promotion - G3

Dana Porter Library - G4 Mathematics 3 - G3

MKV William Lyon Mackenzie King Village - E3 ML Modern Languages - G4

Ira G. Needles Hall - G4 OPT School of Optometry - G2

PAC Physical Activities Complex - G3 Psychology, Anthropology, Sociology - G5

PHR School of Pharmacy - see back page Physics - G4, H4 PHY

Mike & Ophelia Lazaridis Quantum-Nano Centre - G4

Research Advancement Centre - F1 Research Advancement Centre 2 - F1 J.R. Coutts Engineering Lecture Hall - H4 SCH South Campus Hall - G4, G5, H5 Student Life Centre - G3 SLC

St. Jerome's University - F4 St. Paul's University College - F4 TC William M. Tatham Centre for Co-operative

Education & Career Action - G4, G Tutors' Houses - E3

uc University Club - F3

University of Waterloo Place - I4, I5 Student Village 1 - E3, F3