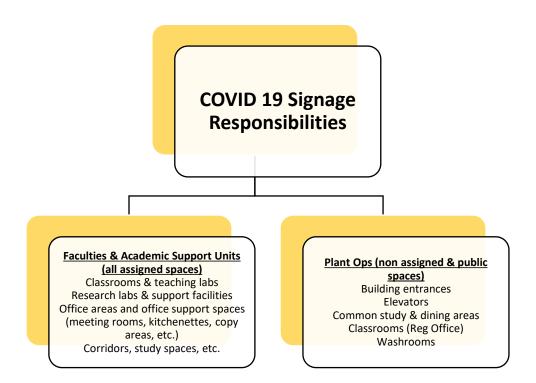

#### NEW SIGNAGE INSTALLATION PROCEDURE

- 1. Plant Operations (Plant Ops) will identify the contact person for each faculty or user group.
  - a. Faculties and departments will remain responsible for conducting a review of their space. This collective effort is essential because each user group understands their needs the best and, given the size of the campus, limiting signage distribution to a single unit is not feasible.
- 2. Plant Ops will have regular meetings with the user group representatives to ensure that the signage guide is well understood, implementation is consistent, and overlapping/missing areas are covered.
- 3. If a signage plan development requires help, Plant Ops can assist with respect to design, and accessibility in challenging areas. Please email, Plant Ops for assistance. A project coordinator/design technologist from Plant Operations, Design and Construction Services will be assigned to provide support. In addition, as each space presents its own set of unique challenges for implementing physical distancing protocols, a site review of the existing space will be conducted jointly by the user group representative and a Plant Operations designer.
- 4. Plant Ops will manage signage removal and installation in shared public spaces, building entrances/exits, and elevators. **Note**: Plant Ops will not install departmental signage.
- 5. Signage ordering. Each department can order signage directly using the <u>Physical Distancing Sign Order Form</u> and install the signs according to the locations outlined in the table(s) below.