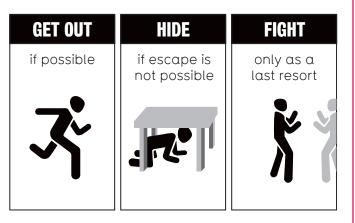

# **EMERGENCY INFORMATION**

## In case of emergency:

## You are here:

FIRE \* POLICE \* AMBULANCE 911 THEN CALL UW SPECIAL

CONSTABLE SERVICE 519-888-4911 **BUILDING NAME:** 

ROOM #:

## What to do in an emergency?

#### **FIRE/EVACUATION**

- > Upon hearing the fire alarm or if you are told to evacuate, leave the building immediately.
- > Follow instructions of Emergency Wardens and First Responders.

## SHELTER-IN-PLACE

- > If there is a threat outside your building a shelter-in-place may be initiated.
- You need to stay where you are until notified all is clear.

### **VIOLENT SITUATION**



#### **STAY UPDATED ON EMERGENCY INFORMATION:** Scan to download the Regroup Mobile app now!

uwaterloo.ca/emergency-notifications

ADDITIONAL EMERGENCY PREPAREDNESS INFORMATION