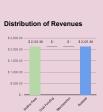

### **DEPARTMENTAL CLUBS BUDGET Fall 2022** BMSA (BIOMED) Distribution of Revenues Dist Description of events Wat2Do Halloween Self-Care kits #1 before midt First year tutoring session Winter Self-Care kits #2 before exams First year social EOT Student - Prof night 45.00 150.00 100.00 500.00 Hot Chocolate Study Discretionary Fund 32.00 1,677,00 **BSA (BIOCHEM)** Distribution of expenses Description of events Merchandise Office Supplie 350.00 50.00 100.00 900.00 Discretionary Funds Student Prof Night Halloween Pumpkin Carving Weekly Snacks Movie Night 130.00 150.00 40.00 40.00 1,200.00 EOT AYCE Sushi Lunch Total: \$3.010.00 **BUGS (BIOLOGY)** Distribution of Revenues Distribution of expenses Description of events \$50.00 Marketing Merchaindise \$0.00 \$45.00 \$40.00 \$65.00 Jackbox Party Pack 9 Jackbook Party Pack 9 Timbit tusedays BOT Jackbox Game Night Game Night Halloween Movie Night & Cookie Decorating Review session Dog therapy + board games + bubble tea SSBA Collab Olympic Games Night Student Prof Night EOT event - Cirt V, Board Game Cafe, Skating Discretionary \$ 1,000,00