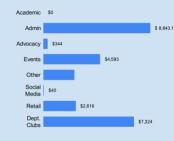

#### Distribution of Revenues

#### **Description of Expenses by Portfolio**

Total:

**Events** 

Paint Night

Bonfire

Games Night

Book Tournament

| Administration                   |     | Price   |
|----------------------------------|-----|---------|
| Office Supplies                  | \$  | -       |
| Coordinator Appreciation         | \$  | -       |
| Board of Directors               | \$  | -       |
| Science Student Improvement Fund | \$1 | ,000.00 |
| Departmental Club Funding        | \$2 | ,000.00 |
| External Funding                 |     |         |
| Orientation funding              | \$  | 500.00  |
| Bank Charges                     | \$  | -       |
| Utilities                        | \$  | -       |
| Telephone Charges                | \$  | -       |
| Postage                          |     |         |