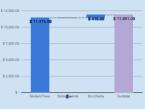

# Distribution of Expenses



## Expenses by Portfolio



Total: \$ 26 059

### Comparisons to Previous Term



#### Distribution of Revenues



#### **Description of Expenses by Portfolio**

Total:

**Events** 

Paint Night

Bonfire

Games Night

Book Tournament

| Administration                   |     | Price   |
|----------------------------------|-----|---------|
| Office Supplies                  | \$  | -       |
| Coordinator Appreciation         | \$  | -       |
| Board of Directors               | \$  | -       |
| Science Student Improvement Fund | \$1 | ,000.00 |
| Departmental Club Funding        | \$2 | ,000.00 |
| External Funding                 |     |         |
| Orientation funding              | \$  | 500.00  |
| Bank Charges                     | \$  | -       |
| Utilities                        | \$  | -       |
| Telephone Charges                | \$  | -       |
| Postage                          |     |