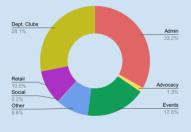

# Distribution of Expenses



## Expenses by Portfolio



Total: \$ 26 059

### Comparisons to Previous Term



#### Distribution of Revenues



#### **Description of Expenses by Portfolio**

Total:

**Events** 

Paint Night

Bonfire

Games Night

Book Tournament

| Administration                   |     | Price   |
|----------------------------------|-----|---------|
| Office Supplies                  | \$  | -       |
| Coordinator Appreciation         | \$  | -       |
| Board of Directors               | \$  | -       |
| Science Student Improvement Fund | \$1 | ,000.00 |
| Departmental Club Funding        | \$2 | ,000.00 |
| External Funding                 |     |         |
| Orientation funding              | \$  | 500.00  |
| Bank Charges                     | \$  | -       |
| Utilities