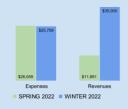

# Distribution of Expenses



## Expenses by Portfolio



Total: \$ 26 059

### Comparisons to Previous Term



#### Distribution of Revenues



#### **Description of Expenses by Portfolio**

Total:

**Events** 

Paint Night

Bonfire

Games Night

Book Tournament

| Administration                   |     | Price   |
|----------------------------------|-----|---------|
| Office Supplies                  | \$  | -       |
| Coordinator Appreciation         | \$  | -       |
| Board of Directors               | \$  | -       |
| Science Student Improvement Fund | \$1 | ,000.00 |
| Departmental Club Funding        | \$2 | ,000.00 |
| External Funding                 |     |         |
| Orientation funding              | \$  | 500.00  |
| Bank Charges                     | \$  | -       |
| Utilities                        | \$  | -       |
| Telephone Charges                | \$  | -       |
| Postage