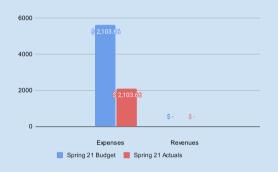

# **SCIENCE SOCIETY ACTUALS SPRING 2021**

### **Distribution of Expenses**



## **Expenses by Portfolio**



Total: \$ 1,500

## Comparisons to Budget



#### Distribution of Revenues



#### Description of Expenses by Portfolio

| Administration                    | Price    | Academic                       | ſ  | Price  |
|-----------------------------------|----------|--------------------------------|----|--------|
| Coordinator Appreciation          | \$ 495.0 | EOT ParticipationGiveaway      | \$ | -      |
| Marketing Instagram Giveaway      | \$ 25.0  | CCA Speaker                    | \$ | -      |
| CnD Marketing -Instagram Giveaway | \$ 30.0  | Professional School Pt. 1      | \$ | 100.00 |
| Discretionary Spending            | \$ 159.8 | Professional School Pt. 2      | \$ | -      |
| Bank Charges                      | \$ -     | BIPOC ScientistIG Takeover     | \$ | -      |
| Utilities                         | \$ -     | W