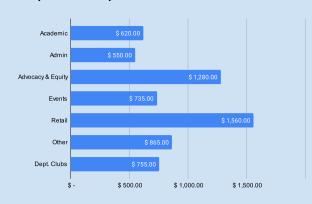

#### Description of Expenses by Portfolio

| Administration                    | Price    | Academic                       | ſ  | Price  |
|-----------------------------------|----------|--------------------------------|----|--------|
| Coordinator Appreciation          | \$ 495.0 | EOT ParticipationGiveaway      | \$ | -      |
| Marketing Instagram Giveaway      | \$ 25.0  | CCA Speaker                    | \$ | -      |
| CnD Marketing -Instagram Giveaway | \$ 30.0  | Professional School Pt. 1      | \$ | 100.00 |
| Discretionary Spending            | \$ 159.8 | Professional School Pt. 2      | \$ | -      |
| Bank Charges                      | \$ -     | BIPOC ScientistIG Takeover     | \$ | -      |
| Utilities                         | \$ -     | Women in Science Career Panel  | \$ | -      |
| Grad BoxPizza                     | \$ 49.8  | First/Upper-Year Roundtable    | \$ | -      |
|                                   |          | Co-op& Academic Student Survey | \$ | -      |
|                                   |          | SVPRO Workshop                 | \$ | 15.00  |
| Total:                            | \$ 760   | Total:                         | \$ | 115    |

| Advocacy                                | Price     | Events                                    | Pr   | rice   |
|-----------------------------------------|-----------|-------------------------------------------|------|--------|
| Kahoot: How much do you know about sex? | \$ 60.00  | Sexual Violence and Protection Workshop   | \$   | 65.00  |
| LGBTQ+Science Pride Panel               | \$ 600.00 | Equity Movie Night                        | \$   | 50.00  |
| Show Your Pride Competition             | \$ 50.00  | Truth and Reconcilliation                 | \$   | -      |
| PetTherapy Event                        | \$ 25.00  | Science Society Bingo Event               | \$   | 60.00  |
| EnvironmentAppreciation Event           | \$ 30.00  | SciSoc OrigamiNightEvent                  | \$   | 25.00  |
| De-stress with SciSoc: Meditation Event | \$ 350.00 | SciSoc Screams for Ice Cream: Competition | \$   | 40.00  |
| Student Mental Health Survey            | \$ 50.00  | MCAT/OAT/DATTrivia Night Hosted by SciSoc | \$   | 85.00  |
|                                         |           | TikTalks                                  | \$ 5 | 500.00 |
|                                         |           | Movie Nightwith SciSoc                    | \$   | 25.00  |
|                                         |           | Hunter Games                              | \$   | -      |
| Total:                                  | \$ 1,165  | Total:                                    | \$   | 850    |

| Other                          | Price |   |
|--------------------------------|-------|---|
| Supplies                       | \$    | - |
| Purchasing Apparel/Merchandise | \$    | - |
| Shipping                       | \$    | - |
| Square Site Fees               | \$    | - |
| Sales Tax                      | \$    | - |
| Custom Brand Envelopes         | \$    | - |