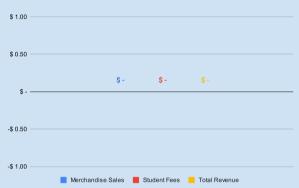

# **SCIENCE SOCIETY ACTUALS SPRING 2021**

### **Distribution of Expenses**



## **Expenses by Portfolio**



Total: \$ 1,500

## Comparisons to Budget



#### Distribution of Revenues



#### Description of Expenses by Portfolio

| Administration                    | Price    | Academic                       | ſ  | Price  |
|-----------------------------------|----------|--------------------------------|----|--------|
| Coordinator Appreciation          | \$ 495.0 | EOT ParticipationGiveaway      | \$ | -      |
| Marketing Instagram Giveaway      | \$ 25.0  | CCA Speaker                    | \$ | -      |
| CnD Marketing -Instagram Giveaway | \$ 30.0  | Professional School Pt. 1      | \$ | 100.00 |
| Discretionary Spending            | \$ 159.8 | Professional School Pt. 2      | \$ | -      |
| Bank Charges                      | \$ -     | BIPOC ScientistIG Takeover     | \$ | -      |
| Utilities                         | \$ -     | Women in Science Career Panel  | \