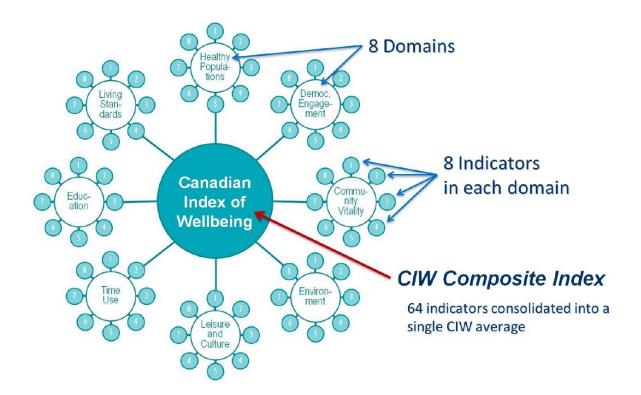

## **Canadian Index of Wellbeing Framework**

The CIW, recognized as a global leader at the forefront of wellbeing international movements and efforts to measure progress in society, has eight domains and sixty-four indicators, the CIW tracks alternative measures of wellbeing over time in relations to economic progress in Canada. The CIW has published two national reports with many provincial and municipal initiatives in progress.

## Framework

Source: Canadian Index of Wellbeing, 2012:13

| 1) 1) ( 1 11 1                                                                                                                                                                                                                                                                                                                                                                                                                                                                                                                                                                                                                                                                                                                                                            |                                                                                                                                                                                                                                                                                                                                                                                            | Standard of Living                                                                                                                                                                                                                                                                                                                                                                                                |
|---------------------------------------------------------------------------------------------------------------------------------------------------------------------------------------------------------------------------------------------------------------------------------------------------------------------------------------------------------------------------------------------------------------------------------------------------------------------------------------------------------------------------------------------------------------------------------------------------------------------------------------------------------------------------------------------------------------------------------------------------------------------------|--------------------------------------------------------------------------------------------------------------------------------------------------------------------------------------------------------------------------------------------------------------------------------------------------------------------------------------------------------------------------------------------|-------------------------------------------------------------------------------------------------------------------------------------------------------------------------------------------------------------------------------------------------------------------------------------------------------------------------------------------------------------------------------------------------------------------|
| 100,000 population  2) % reporting participation in organized activities  3) % who provide unpaid help to others on their own  4) % reporting very or somewhat strong sense of belong to community  5) % who feel safe walking alone after dark 6) violent crime rate per 100,00 population  7) % with 6 or more close friends  8) % who feel that most or many people can be  spaces to children aged 0 to 5 years of age  2) % of 35-65 year olds with a university degree  2 3) % of PISA scores explained by socioeconomic background  4) ratio of students to educators in public schools  5) % of 20-34 year olds in population completing high school  6) % of children doing well on five developmental domains  7) average of five social and emotion competence | 1) % of daily or occasional smokers among tends 12-19 years old 2) % of adults getting influenza immunizations 3) % rating patient health services as excellent or good 4) life expectancy at birth 5) % with self reported diabetes 6) % self rated health as excellent or very good 7) average remaining years expect to be lived in good health, HALE +15 8) % with probable depression | 1) % of persons in low income 2) % of labour force with long term unemployment 3) after tax median income of economic families 4) % of labour force employed 5) Royal Bank of Canada housing affordability index 6) Scaled value of Centre for the study of Living Standards (CSLS) economic security index 7) Ratio of top to bottom quintile of economic families after tax 8) CIBC index or employment quality |

| Democratic                                                                                                                                                                                                                                                                                                                                                                                                                                                                             | Environment                                                                                                                                                                                                                                                           | Leisure and Culture                                                                                                                                                                                                                                                                                                                                                                                                                                                                                                                                                                                                                          | Time Use                                                                                                                                                                                                                                                                                                                                                                                                                                                                                                         |
|----------------------------------------------------------------------------------------------------------------------------------------------------------------------------------------------------------------------------------------------------------------------------------------------------------------------------------------------------------------------------------------------------------------------------------------------------------------------------------------|-----------------------------------------------------------------------------------------------------------------------------------------------------------------------------------------------------------------------------------------------------------------------|----------------------------------------------------------------------------------------------------------------------------------------------------------------------------------------------------------------------------------------------------------------------------------------------------------------------------------------------------------------------------------------------------------------------------------------------------------------------------------------------------------------------------------------------------------------------------------------------------------------------------------------------|------------------------------------------------------------------------------------------------------------------------------------------------------------------------------------------------------------------------------------------------------------------------------------------------------------------------------------------------------------------------------------------------------------------------------------------------------------------------------------------------------------------|
| Engagement                                                                                                                                                                                                                                                                                                                                                                                                                                                                             |                                                                                                                                                                                                                                                                       |                                                                                                                                                                                                                                                                                                                                                                                                                                                                                                                                                                                                                                              |                                                                                                                                                                                                                                                                                                                                                                                                                                                                                                                  |
| 1) % that are not interested in politics at all 2) % of women in parliament 3) % reporting being very/fairly satisfied with the way democracy works in Canada 4) % that strongly agree it is every citizen's duty to vote in federal elections 5) ratio of registered to eligible voters 6) net official development aid as a percentage of Gross National Income 7) % of voter turnout at federal elections 8) % with a great deal or quite a lot of confidence in federal parliament | 1) primary energy production 2) water yield in southern Canada 3) viable metal reserves index 4) canadian living planet index 5) coological footprint 6) absolute greenhouse gas emissions 7) ground level ozone (population weighted in ppb) 8) marine trophic index | 1) Average monthly frequency of participation in physical activity over 15 minutes 2) average number of nights away per trip in past year on vacations or 80km from home 3) average visitation per site in past year to all national parks and national historic site 4) average number of hours in the past year spent volunteering for culture and recreation organizations 5) Average % of time spent on the previous day in social leisure activities 6) Average attendance per performance in the past year at all performing arts 7) average % of time spend on the pervious day in arts and culture activities 8) expenditures in the | 1) % of labour force participants working more than 50 hours per week 2) % of individuals working for pay with flexible work hours 3) % of 65 years and older reporting annual formal volunteering activities 4) % 3-5 year olds read to daily by parents 5) Mean workday commute time for individuals working for pay 6) % of 65 years and older reporting daily active leisure activities 7) % of 20-64 year olds giving unpaid care to seniors 8) % of 20-64 year olds reporting high levels of time pressure |