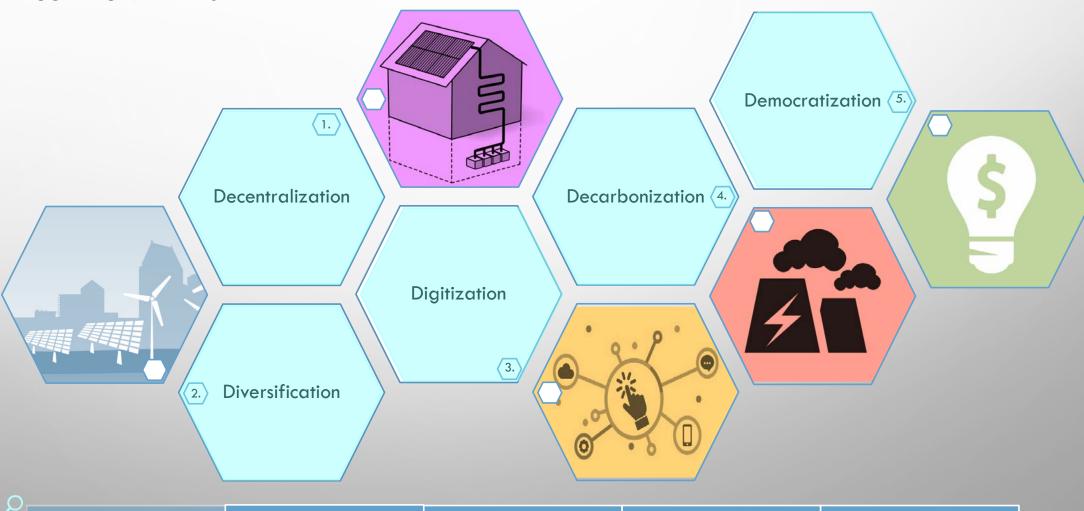

### DINDUSTRY TRANSFORMATION

WISE FINE ENERGY+ INC.

Energy Cloud Concept – Traditional vs. Emerging Power Grid

Overview of Energy+ Inc.

**Industry Transformation** 

EDA's Roadmap

Advisory Committee, Report

# > INDUSTRY TRANSFORMATION

**COMMON THEMES** 

Overview of Energy+ Inc.

**Industry Transformation** 

EDA's Roadmap

Advisory Committee, Report