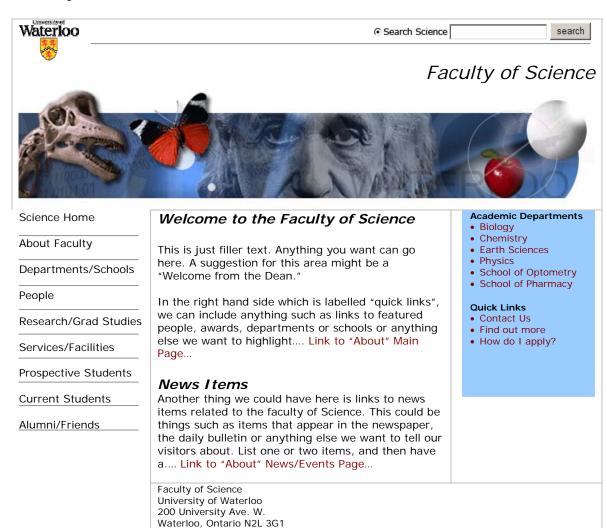

The following pages include a graphical representation of how the page would look, as well as a brief description and overview of the items that are recommended for each section of the site.

For the home page, the following items are recommended:

Start of "Welcome from the Dean"....links to the "About" main page.

519-888-4567

News Items can be special announcements, events, etc that are partially listed then linked to a detailed information page on the "About – News/Events" page.

Contact Science | Website Feedback | Science Home

Recommendations for the 3<sup>rd</sup> column can be anything from the most popular links, to things such as departments, schools, etc.