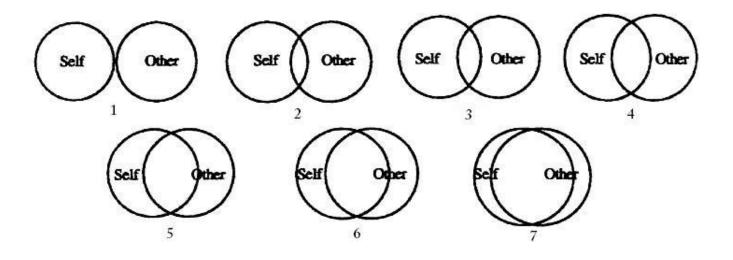

We are interested in the degree to which you feel personally connected to other people. Below are seven diagrams that express varying degrees of relatedness or connectedness with some other person or thing. For each of the people listed below, indicate which diagram best expresses your relationship with that person. For example, Diagram 1 indicates no relationship or connectedness, Diagram 4 indicates a moderate degree of connectedness, and Diagram 7 indicates complete connectedness.

- \_\_\_\_\_ 1. The connection between you and the person with whom you feel closest
- \_\_\_\_\_2. The connection between you and your best friend
- \_\_\_\_\_ 3. The connection between you and a stranger on a street
- 4. The connection between you and others in general
- \_\_\_\_\_ 5. The connection between you and members of your family